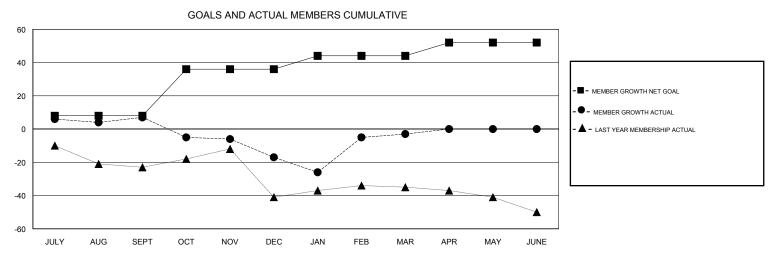

## **CARLTON LLOYD LOCATION ALABAMA GMT CA** Clubs Members RESULTS FOR 2018-2019 RESULTS FOR 2018-2019 NEW CLUB GOAL NEW CLUBS DROPPED CLUBS MEMBER GROWTH NET MEMBER GROWTH DROPPED QUARTER QUARTER GOAL ACTUAL MEMBERS ACTUAL (including transfers) 0 0 0 8 29 18 JULY/AUG/SEPT JULY/AUG/SEPT 0 28 14 38 OCT/NOV/DEC OCT/NOV/DEC 0 0 8 33 48 JAN/FEB/MAR JAN/FEB/MAR 0 0 0 8 0 0 APR/MAY/JUNE APR/MAY/JUNE